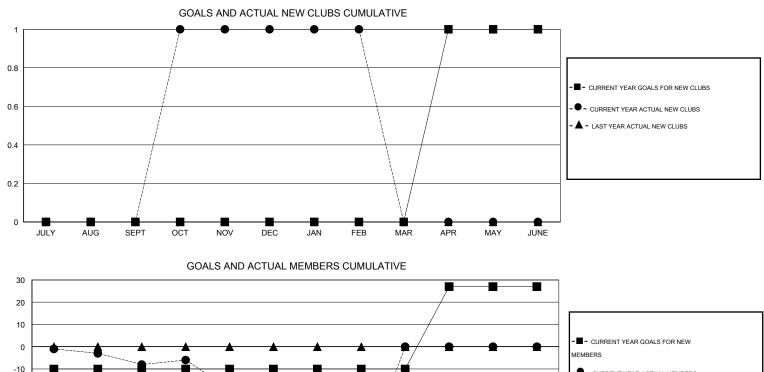

## OPEN LOCATION KANSAS $\mathsf{GMT} \; \mathsf{CA} \; 1$ GMT: Clubs Members RESULTS FOR 2014-2015 **RESULTS FOR 2014-2015** NEW CLUB NEW CLUBS DROPPED NET NEW MEMBER CHARTER AND DROPPED NET QUARTER QUARTER GOAL CLUBS GAIN/LOSS GOAL NEW MEMBERS MEMBERS GAIN/LOSS ADDED 0 0 0 0 -10 41 49 -8 JULY/AUG/SEPT JULY/AUG/SEPT 0 0 0 59 99 1 1 -40 OCT/NOV/DEC OCT/NOV/DEC 0 0 38 42 0 1 -1 -4 JAN/FEB/MAR JAN/FEB/MAR 0 0 37 0 0 0 1 0 APR/MAY/JUNE APR/MAY/JUNE

- CURRENT YEAR ACTUAL MEMBERS

- LAST YEAR ACTUAL MEMBERS

MAR JULY AUG SEPT OCT NOV DEC JAN FEB APR JUNE MAY 46 CLUBS OF 86 ADDED 1 OR MORE GENDER DISTRIBUTION DROPPED CLUBS: 1 NEW MEMBERS 1,386 (71.59%) MALE 550 (28.41%) FEMALE DROPPED MEMBERS 31 DECEASED CLICK HERE FOR HEALTH FAMILY UNIT MEMBERS 444 0 CLUB CANCELLED ASSESSMENT DATA 220 HEAD OF HOUSEHOLD 159 OTHER 224 NON-HEAD OF HOUSEHOLD 190 TOTAL